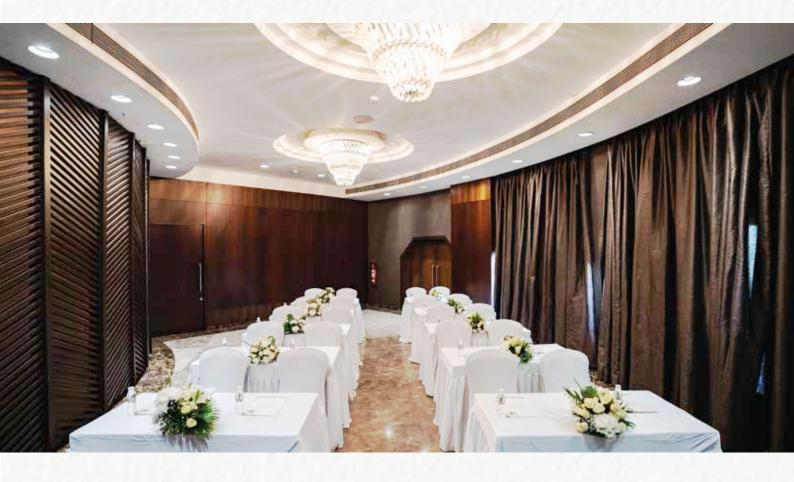

# JADE 🔗 HALL I

A beautifully detailed venue, that caters to intimate parties or distinguished corporate occasions. The contemporary minimalist design, a picturesque view and terrace, supported by high speed Internet connectivity and other business facilities offer your guests a productive meeting experience.

|         | Dimensions (F | it) L x W x H    |     |              | Area (S   | Sq Ft)  |            |  |  |
|---------|---------------|------------------|-----|--------------|-----------|---------|------------|--|--|
|         | 40 X 20X 13   |                  |     |              | 800       |         |            |  |  |
|         | 2.24          |                  |     |              | <u> </u>  |         |            |  |  |
|         |               | •                | ••• | · <b>.</b> . | T         |         | 111        |  |  |
| Theatre |               | Round Table 6 Ft | 171 | Crescent     | Reception | U Shape | Board Room |  |  |