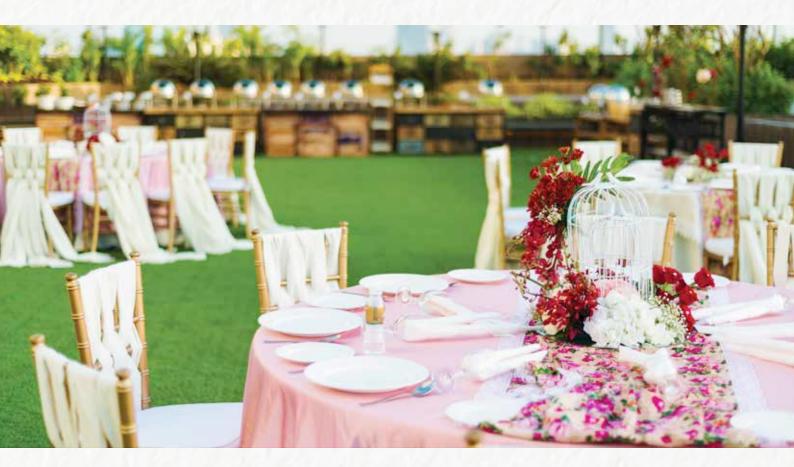

Let the sunset over the Arabian Sea be the ultimate background to your illustrious event. It is an impressive setting for glamorous award ceremonies, grand sit-down dinners and high-profile networking evenings.

| Dimensions (F | t) L x W x H     |     |          | Area (S   | Sq Ft)  |            |
|---------------|------------------|-----|----------|-----------|---------|------------|
| 100 x         | 63               |     |          | 630       | 00      |            |
|               |                  |     |          |           |         |            |
|               | ***              | *.* | •        | Ť         | L       | 111        |
|               | Round Table 6 Ft |     | Crescent | Reception | U Shape | Board Room |