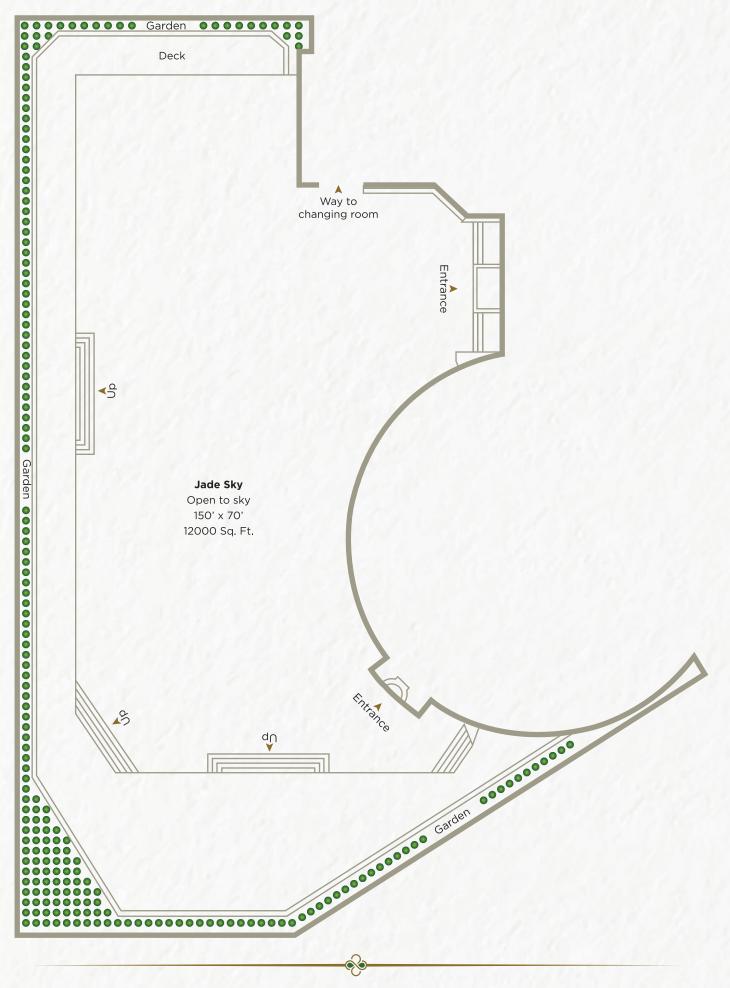

### JADE 🤣 SKY

A lush expanse of open garden elevated above the city, Jade Sky offers the unending sky for a ceiling. The combination of beautifully landscaped lawns and a view of the city provide the perfect atmosphere to celebrate cherished moments.

|         | Dimensions | (Ft) L x W       |                  | Area (Sq Ft) |           |         |            |  |
|---------|------------|------------------|------------------|--------------|-----------|---------|------------|--|
|         | 160 x      | 70               |                  | 12000        |           |         |            |  |
|         | _          | •.•              | *.*              | . <b>.</b>   | Ť         | L       | ш          |  |
| Theatre | Classroom  | Round Table 6 Ft | Round Table 5 Ft | Crescent     | Reception | U Shape | Board Room |  |
| 600     |            | 225              | 250              |              | 600       |         |            |  |

Let the sunset over the Arabian Sea be the ultimate background to your illustrious event. It is an impressive setting for glamorous award ceremonies, grand sit-down dinners and high-profile networking evenings.