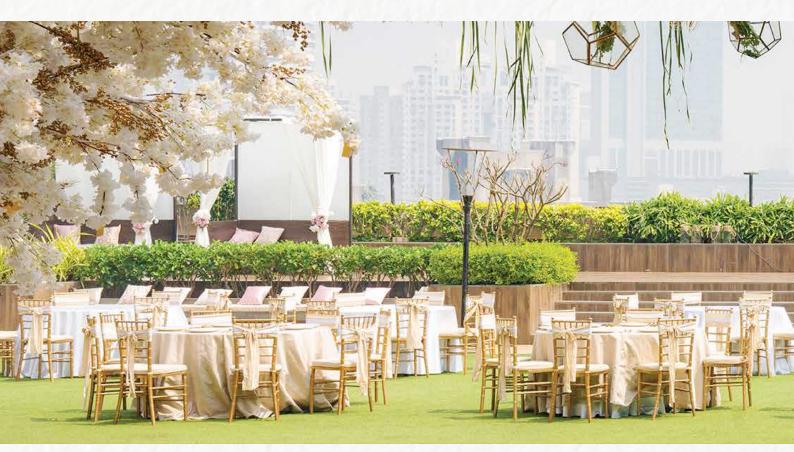

### JADE 🤣 SKY

A lush expanse of open garden elevated above the city, Jade Sky offers the unending sky for a ceiling. The combination of beautifully landscaped lawns and a view of the city provide the perfect atmosphere to celebrate cherished moments.

|         | Dimensions | (Ft) L x W       |                  | Area (Sq Ft) |           |         |            |  |
|---------|------------|------------------|------------------|--------------|-----------|---------|------------|--|
|         | 160 x      | 70               |                  | 12000        |           |         |            |  |
|         | _          | •.•              | *.*              | . <b>.</b>   | Ť         | L       | ш          |  |
| Theatre | Classroom  | Round Table 6 Ft | Round Table 5 Ft | Crescent     | Reception | U Shape | Board Room |  |
| 600     |            | 225              | 250              |              | 600       |         |            |  |