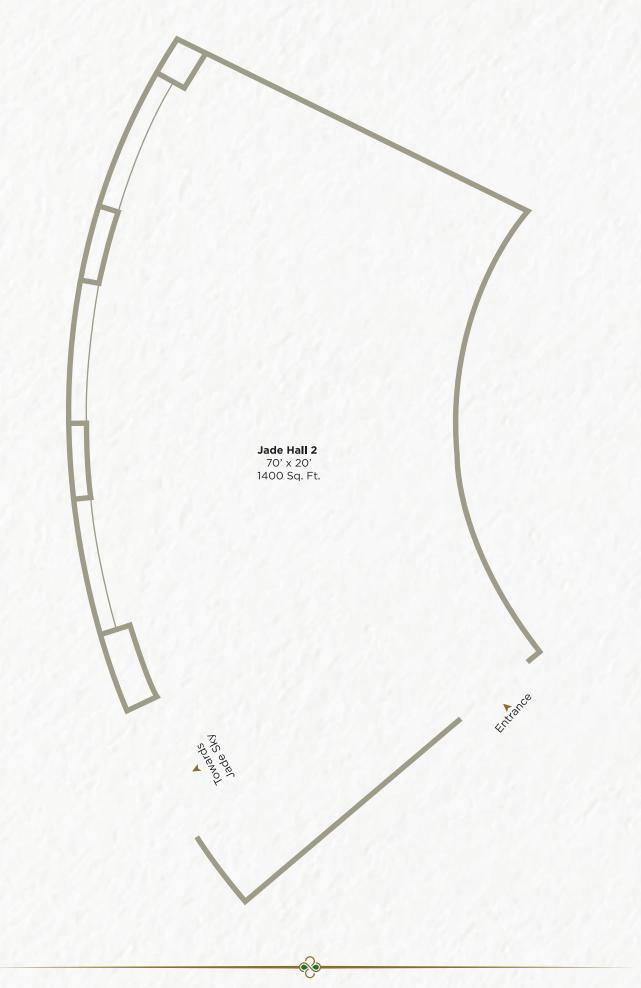

# JADE 🤣 HALL II

This is a uniquely designed setting for social and corporate events, conferences and more. This meeting space allows you to conduct customized high-powered meetings in a structured business environment.

|         | Dimensions (F | t) L x W x H |     |          | Area (S   | Sq Ft)  |            |
|---------|---------------|--------------|-----|----------|-----------|---------|------------|
|         | 70 X 20       | D X 13       |     |          | 140       | 00      |            |
|         |               |              |     |          |           |         |            |
|         |               |              |     |          |           |         |            |
|         |               | • •          | •.• |          | Ť         |         | 111        |
| Theatre |               | *            |     | Crescent | Reception | U Shape | Board Room |