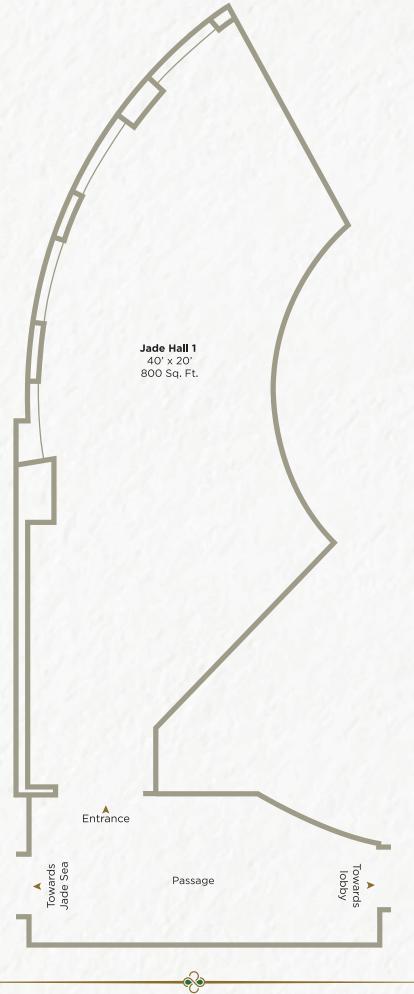

# JADE 🔗 HALL I

A beautifully detailed venue, that caters to intimate parties or distinguished corporate occasions. The contemporary minimalist design, a picturesque view and terrace, supported by high speed Internet connectivity and other business facilities offer your guests a productive meeting experience.

|         | Dimensions (F | it) L x W x H    |     |              | Area (S   | Sq Ft)  |            |  |  |
|---------|---------------|------------------|-----|--------------|-----------|---------|------------|--|--|
|         | 40 X 20X 13   |                  |     |              | 800       |         |            |  |  |
|         | 2.24          |                  |     |              | <u> </u>  |         |            |  |  |
|         |               | •                | ••• | · <b>.</b> . | T         |         | 111        |  |  |
| Theatre |               | Round Table 6 Ft | 171 | Crescent     | Reception | U Shape | Board Room |  |  |