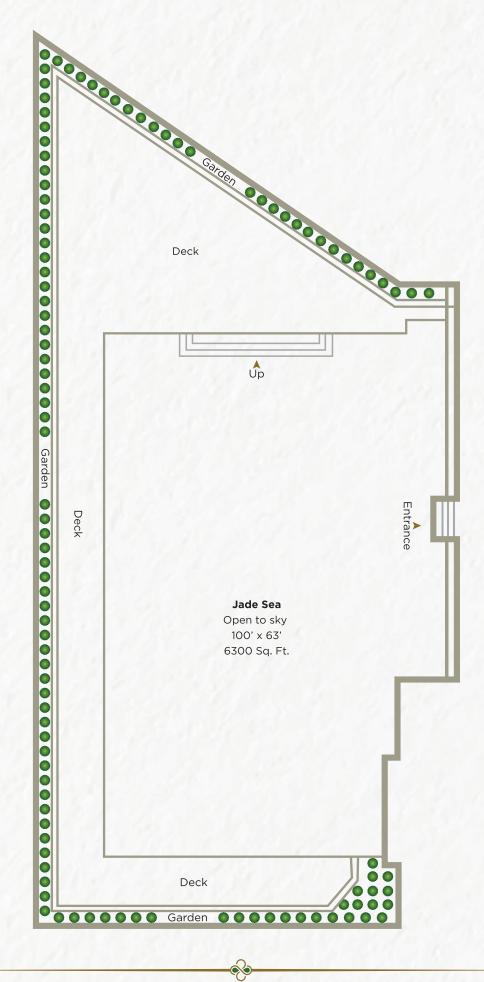

| Dimensions (F | t) L x W x H     |     |          | Area (S   | Sq Ft)  |            |
|---------------|------------------|-----|----------|-----------|---------|------------|
| 100 x         | 63               |     |          | 630       | 00      |            |
|               |                  |     |          |           |         |            |
|               | ***              | *.* | •        | Ť         | L       | 111        |
|               | Round Table 6 Ft |     | Crescent | Reception | U Shape | Board Room |