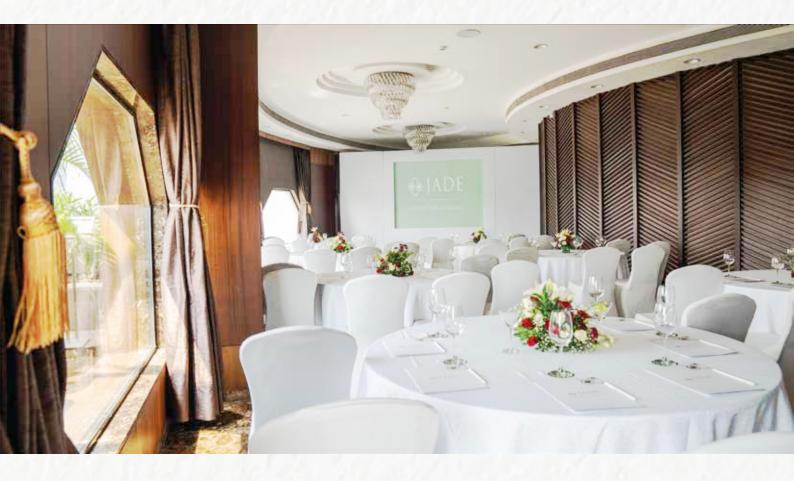

# JADE 🔗 HALL I

A beautifully detailed venue, that caters to intimate parties or distinguished corporate occasions. The contemporary minimalist design, a picturesque view and terrace, supported by high speed Internet connectivity and other business facilities offer your guests a productive meeting experience.

|         | Dimensions (F | it) L x W x H    |     |              | Area (S   | Sq Ft)  |            |  |  |
|---------|---------------|------------------|-----|--------------|-----------|---------|------------|--|--|
|         | 40 X 20X 13   |                  |     |              | 800       |         |            |  |  |
|         | 2.24          |                  |     |              | <u> </u>  |         |            |  |  |
|         |               | •                | ••• | · <b>.</b> . | T         |         | 111        |  |  |
| Theatre |               | Round Table 6 Ft | 171 | Crescent     | Reception | U Shape | Board Room |  |  |