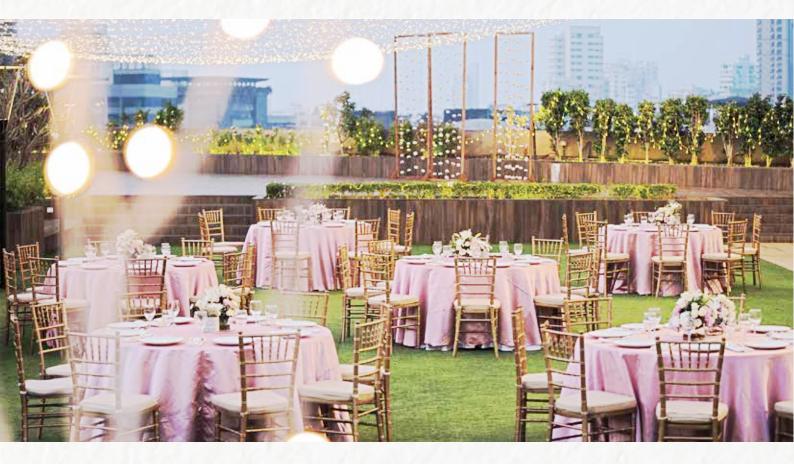

### JADE 🤣 SKY

A lush expanse of open garden elevated above the city, Jade Sky offers the unending sky for a ceiling. The combination of beautifully landscaped lawns and a view of the city provide the perfect atmosphere to celebrate cherished moments.

|         | Dimensions | (Ft) L x W       |                  | Area (Sq Ft) |           |         |            |  |
|---------|------------|------------------|------------------|--------------|-----------|---------|------------|--|
|         | 160 x      | 70               |                  | 12000        |           |         |            |  |
|         | _          | •.•              | *.*              | . <b>.</b>   | Ť         | L       | ш          |  |
| Theatre | Classroom  | Round Table 6 Ft | Round Table 5 Ft | Crescent     | Reception | U Shape | Board Room |  |
| 600     |            | 225              | 250              |              | 600       |         |            |  |