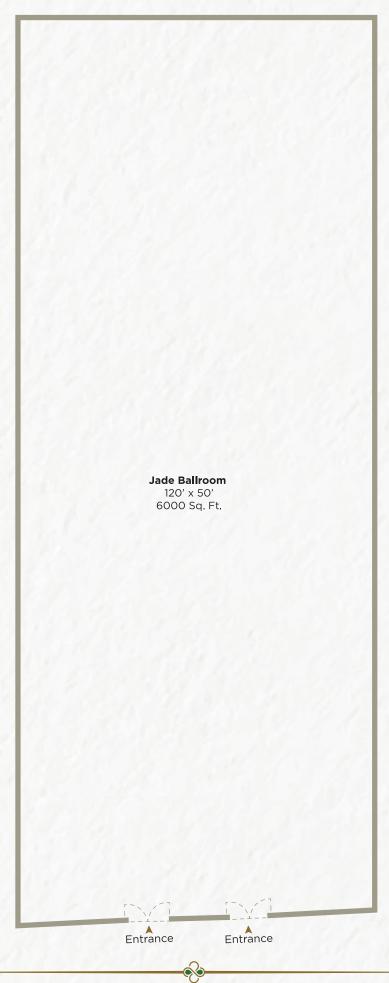

# JADE 🌮 BALLROOM

This grand venue has played host to opulent festivities of the most majestic scale. It is the crown jewel of Jade Worli. Elegant fibre-optic chandeliers cascade down from a majestic 24-foot ceiling, softly lighting a sprawling 6000 sq ft space.

|         | Dimensions (F | t) L x W x H     |                  |          | Area (    | Sq Ft)  |            |  |  |
|---------|---------------|------------------|------------------|----------|-----------|---------|------------|--|--|
|         | 120 x 50 x 24 |                  |                  |          | 6000      |         |            |  |  |
|         |               | •.•              | •.•              | • •      | Ť         | L       | ш          |  |  |
| Theatre | Classroom     | Round Table 6 Ft | Round Table 5 Ft | Crescent | Reception | U Shape | Board Room |  |  |
| 300     | 175           | 140              | 140              | 100      | 450       | 50      | 44         |  |  |