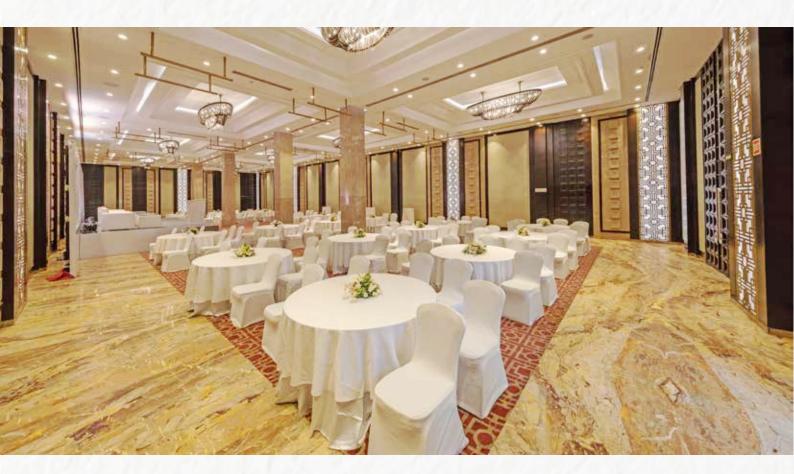

# JADE 🌮 BALLROOM

This grand venue has played host to opulent festivities of the most majestic scale. It is the crown jewel of Jade Worli. Elegant fibre-optic chandeliers cascade down from a majestic 24-foot ceiling, softly lighting a sprawling 6000 sq ft space.

|         | Dimensions (F | t) L x W x H     |                  |          | Area (    | Sq Ft)  |            |  |  |
|---------|---------------|------------------|------------------|----------|-----------|---------|------------|--|--|
|         | 120 x 50 x 24 |                  |                  |          | 6000      |         |            |  |  |
|         |               | •.•              | •.•              | • •      | Ť         | L       | ш          |  |  |
| Theatre | Classroom     | Round Table 6 Ft | Round Table 5 Ft | Crescent | Reception | U Shape | Board Room |  |  |
| 300     | 175           | 140              | 140              | 100      | 450       | 50      | 44         |  |  |